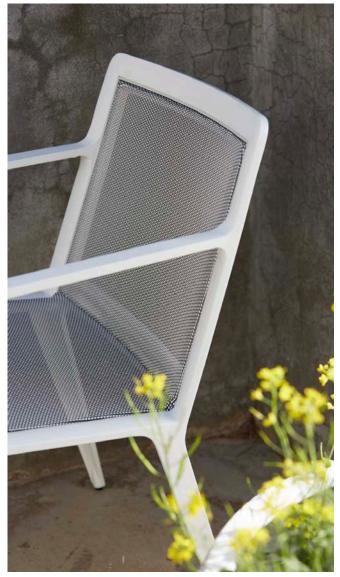

# BEST-IN-CLASS MATERIALS

#### **Parabolic Sling**

- Soft to the touch and doesn't lose shape or elasticity
- Fade proof and easy maintenance
- Mold and mildew resistant