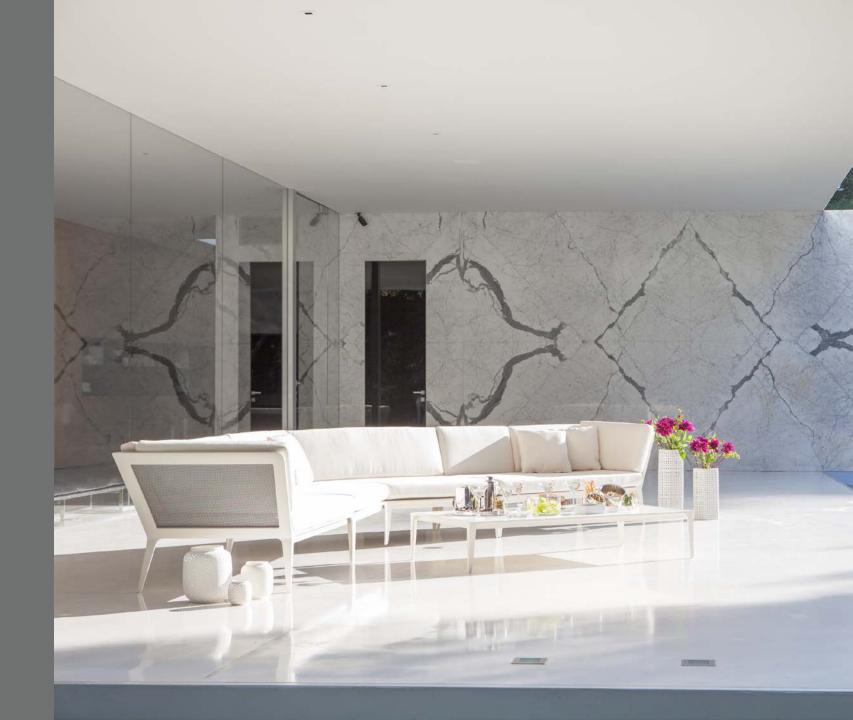

## INSPIRED DESIGN

### Richard Frinier was inspired by:

- The idea of being present and still
- Designed to be contemplative and inviting
- Sculpted with softened edges and angles
- Conveys a sense of serenity and quiet repose