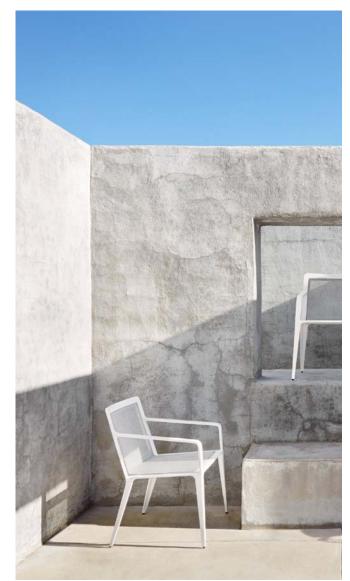

# BEST-IN-CLASS MATERIALS

#### **Aluminum Frame**

- 360 degree welds for strength
- Hand and machine forged frames
- Hand finishes by master craftsmer

#### **Powder-Coated Aluminum**

- 5 stage pre-treatment for lasting finish
- Hybrid primer specially formulated for metal
- Ultra Fuse finish that won't flake, peel or blister