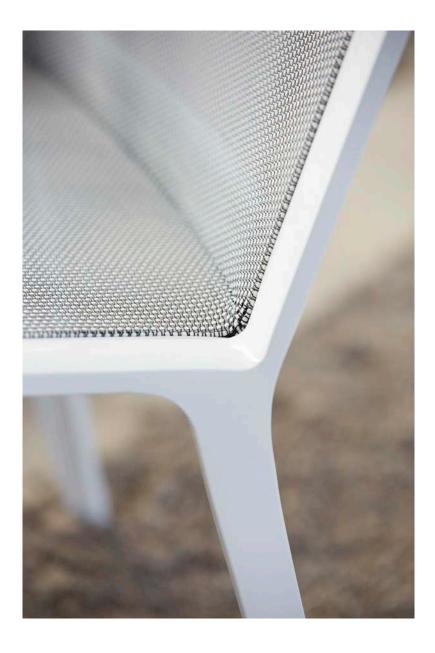

#### **Aluminum Frame**

- 360 degree welds for strength
- Hand and machine forged frames
- Hand finishes by master craftsmer

#### **Parabolic Sling**

- Soft to the touch and doesn't lose shape or elasticity
- Fade proof and easy maintenance
- Mold and mildew resistant

#### **Powder-Coated Aluminum**

- 5 stage pre-treatment for lasting finish
- Hybrid primer specially formulated for metal
- Ultra Fuse finish that won't flake, peel or blister